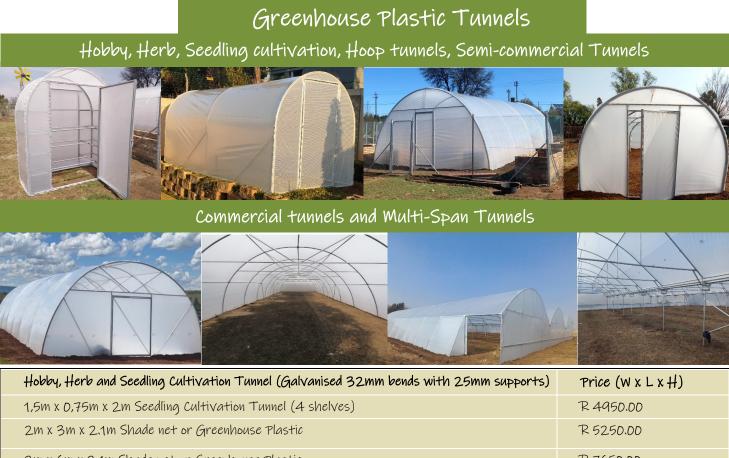

## Hobby, Hoop and Community Tunnels

| Hobby, Herb and Seedling Cultivation Tunnel (Galvanised 32mm bends with 25mm supports) | Price (W x L x H) |
|----------------------------------------------------------------------------------------|-------------------|
| 1,5m x 0,75m x 2m Seedling Cultivation Tunnel (4 shelves)                              | R 4950.00         |
| 2m x 3m x 2.1m Shade net or Greenhouse Plastic                                         | R 5250.00         |
| 2m x Gm x 2,1m Shade net or Greenhouse Plastic                                         | R 7650.00         |
| 3m x Gm x 2.5m Greenhouse Plastic                                                      | R 8500.00         |
| 3m x 9m x 2.5m Greenhouse Plastic                                                      | R 10500.00        |
| Hoop Tunnel (Galvanised 50mm bends with 32mm supports)                                 |                   |
| 5m x 9m x 2.5m Greenhouse Plastic                                                      | R 12550.00        |
| 5m x 12m x 2.5m Greenhouse Plastic                                                     | R 14950.00        |
| Semi-Commercial (Galvanised 50mm bends, 32mm supports) Can go up to 21m in length      |                   |
| 6m x 12m x 3m Greenhouse Plastic                                                       | R17750.00         |
| 6m x 15m x 3m Greenhouse Plastic                                                       | R 20950.00        |
| 6m x 21m x 3m Greenhouse Plastic                                                       | R 26950.00        |