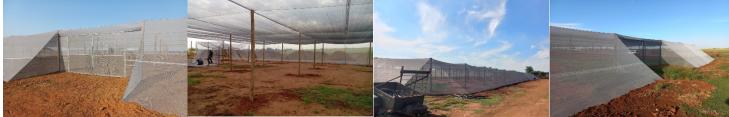

## Shade Net Tunnels

## Commercial Shade-net Houses

| Shade net: Hoop Tunnels (Galvanised 32mm bends with 25mm supports)              | Price (W X L X H) |
|---------------------------------------------------------------------------------|-------------------|
| 1,5m x 2m x 2,1m Shade net (25mm bends, 25mm supports                           | R 3460.00         |
| 2m x 3m x 2.1m Shade net (32mm bends, 25mm supports)                            | R 4750.00         |
| 2m x 6m x 2,1m Shade net (32mm bends, 25mm supports)                            | R 7300.00         |
| 3m x 8m (32mm bends, 25mm supports)                                             | R 7850.00         |
| 5m x 8m (32mm bends, 32mm supports)                                             | R 9250.00         |
| 5m x 12m (32mm bends, 32mm supports)                                            | R 11500.00        |
| 5m x 16m (32mm bends, 32mm supports)                                            | R 13950.00        |
| Shade net: Semi – Commercial Tunnels (Galvanised 50mm bends with 32mm supports) |                   |
| Gm x 12m x 3m Shade net                                                         | R 14250.00        |