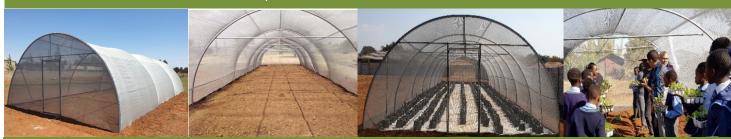

| R17750.00         |
| 6m x 15m x 3m Greenhouse Plastic                                                       | R 20950.00        |
| 6m x 21m x 3m Greenhouse Plastic                                                       | R 26950.00        |

| Commercial Tunnel (Galvanised 50mm bends & top bar, 32mm supports) |              |
|--------------------------------------------------------------------|--------------|
| 8m x 30m x 3.3m Greenhouse Plastic or Shade net                    | R 67950.00   |
| 10m x 30m x 4m Greenhouse Plastic tunnel                           | R 89950.00   |
| 30m x 30m x 5m Greenhouse multi-span tunnel                        | R 295 000.00 |

## Shade Net Tunnels

## Hobby, Hoop and Community Tunnels

## Hoop and Semi-Commercial Tunnels



## Commercial Shade-net Houses



| Shade net: Hoop Tunnels (Galvanised 32mm bends with 25mm supports)              | Price (W X L X H) |
|---------------------------------------------------------------------------------|-------------------|
| 1,5m x 2m x 2,1m Shade net (25mm bends, 25mm supports                           | R 3460.00         |
| 2m x 3m x 2.1m Shade net (32mm bends, 25mm supports)                            | R 4750.00         |
| 2m x 6m x 2,1m Shade net (32mm bends, 25mm supports)                            | R 7300.00         |
| 3m x 8m (32mm bends, 25mm supports)                                             | R 7850.00         |
| 5m x 8m (32mm bends, 32mm supports)                                             | R 9250.00         |
| 5m x 12m (32mm bends, 32mm support